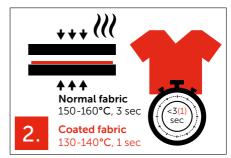

## LP152

Recommended pressure for LOXY transfers.

Pre-heat the fabric up to 3 or 1 seconds to remove residues, impurity and reduce shrinkage.

Apply the transfer, with the film facing upwards.

Hot Peel normal fabric and cold peel coated fabric