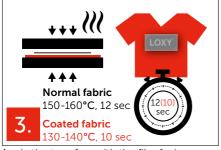

## LP152

Recommended pressure for LOXY transfers.

Pre-heat the fabric up to 3 or 1 seconds to remove residues, impurity and reduce shrinkage.

Apply the transfer, with the film facing upwards.

Hot Peel normal fabric and cold peel coated fabric

Some fabrics may require additional press. Use backside of the folio over the transfer.

The print has to rest 48 hours before starting washing procedure.

The above general recommended applications parameters must be tested and internally verified for different fabrics and applications. Some fabrics may require additional or deviating procedures.