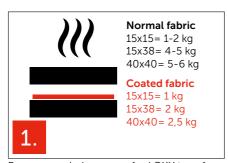

## LP152

Recommended pressure for LOXY transfers.

Pre-heat the fabric up to 3 or 1 seconds to remove residues, impurity and reduce shrinkage.

Apply the transfer, with the film facing upwards.

Hot Peel normal fabric and cold peel coated fabric