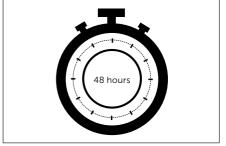

Some fabrics may require additional press. Use backside of the folio over the transfer.

The print has to rest 48 hours before starting washing procedure.

The above general recommended applications parameters must be tested and internally verified for different fabrics and applications. Some fabrics may require additional or deviating procedures.