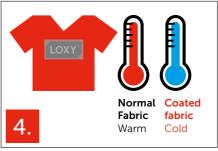

## LP152

Recommended pressure for LOXY transfers.

Pre-heat the fabric up to 3 or 1 seconds to remove residues, impurity and reduce shrinkage.

Apply the transfer, with the film facing upwards.

Hot Peel normal fabric and cold peel coated fabric