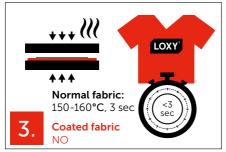

## LP152

Recommended pressure for LOXY transfers.

Pre-heat the fabric up to 3 or 1 seconds to remove residues, impurity and reduce shrinkage.

Apply the transfer, with the film facing upwards.

Hot Peel normal fabric and cold peel coated fabric